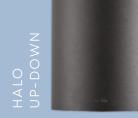

# **HALO**

HALO DOWN is a chic and robust wall light with a sleek wide light pattern on the wall and an atmospheric diffuse light image on the ground. Also available in 100-230V. Ideal for fences, privacy screens and pergolas.