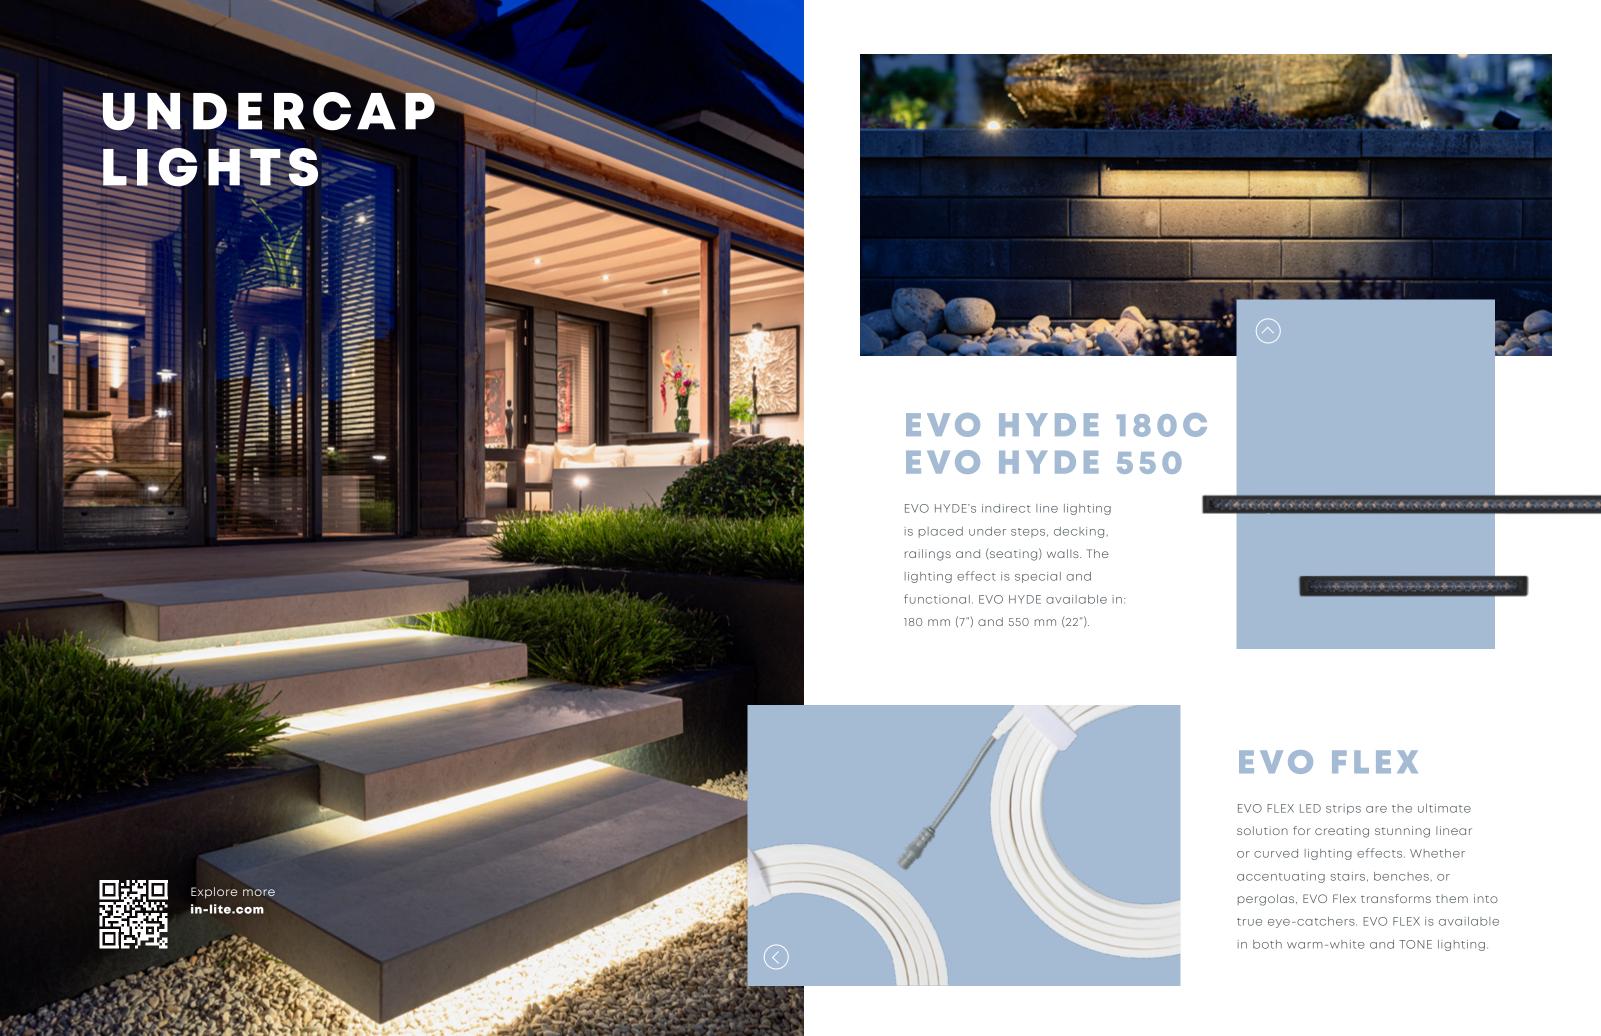

#### **EVO FLEX**

EVO FLEX LED strips are the ultimate solution for creating stunning linear or curved lighting effects. Whether accentuating stairs, benches, or pergolas, EVO Flex transforms them into true eye-catchers. EVO FLEX is available in both warm-white and TONE lighting.