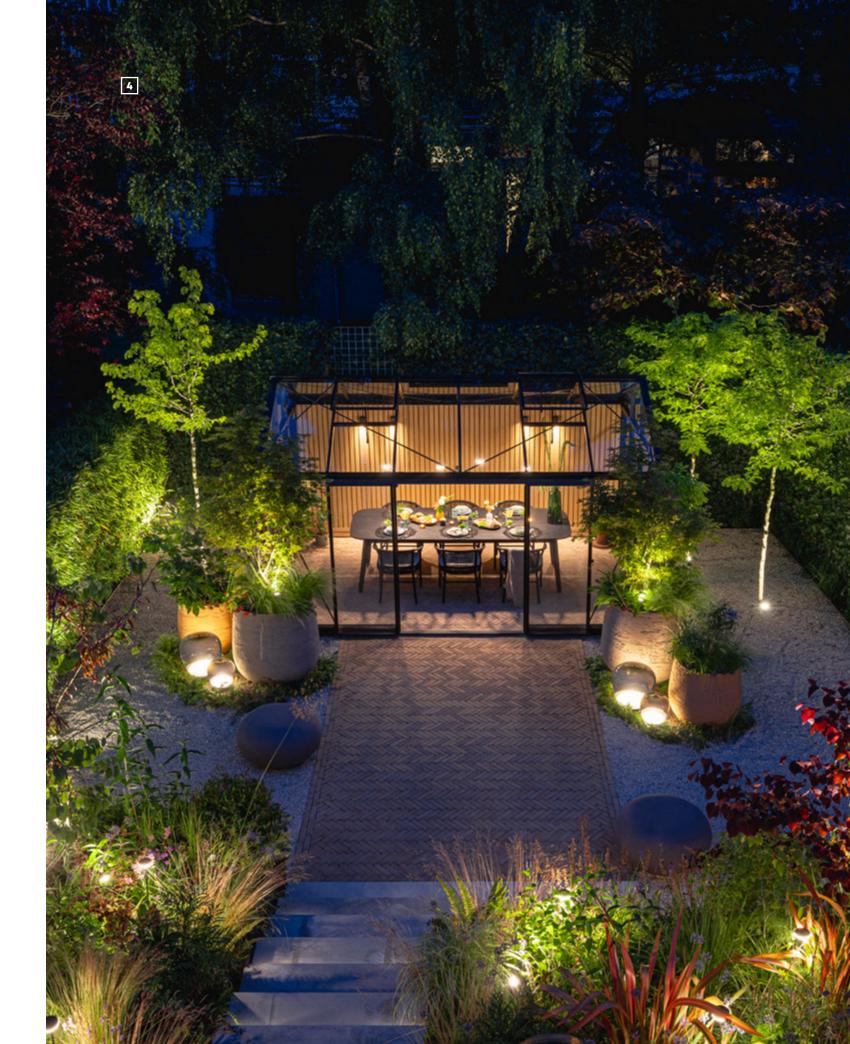

, the light can be set variably to stay on from 1 to 60 minutes.

#### **IN-LITE APP**

The introduction of the SMART HUB to the in-lite product portfolio means the beginning of a new era in which outdoor lighting is fully integrated into our lives. The app for the SMART HUB has been developed for iOS and Android smartphones and allows you to set up and save all features of the SMART HUB, and to share them with other users of the in-lite app. Download the app and discover the world of SMART.



# **CREATING GARDENS**

#### IN PHASES

The unique in-lite system makes it possible to expand your lighting step by step. You start by installing a sufficient number of cables in the garden and over time, you simply add new fixtures as desired. Your dream garden will be a reality in no time!