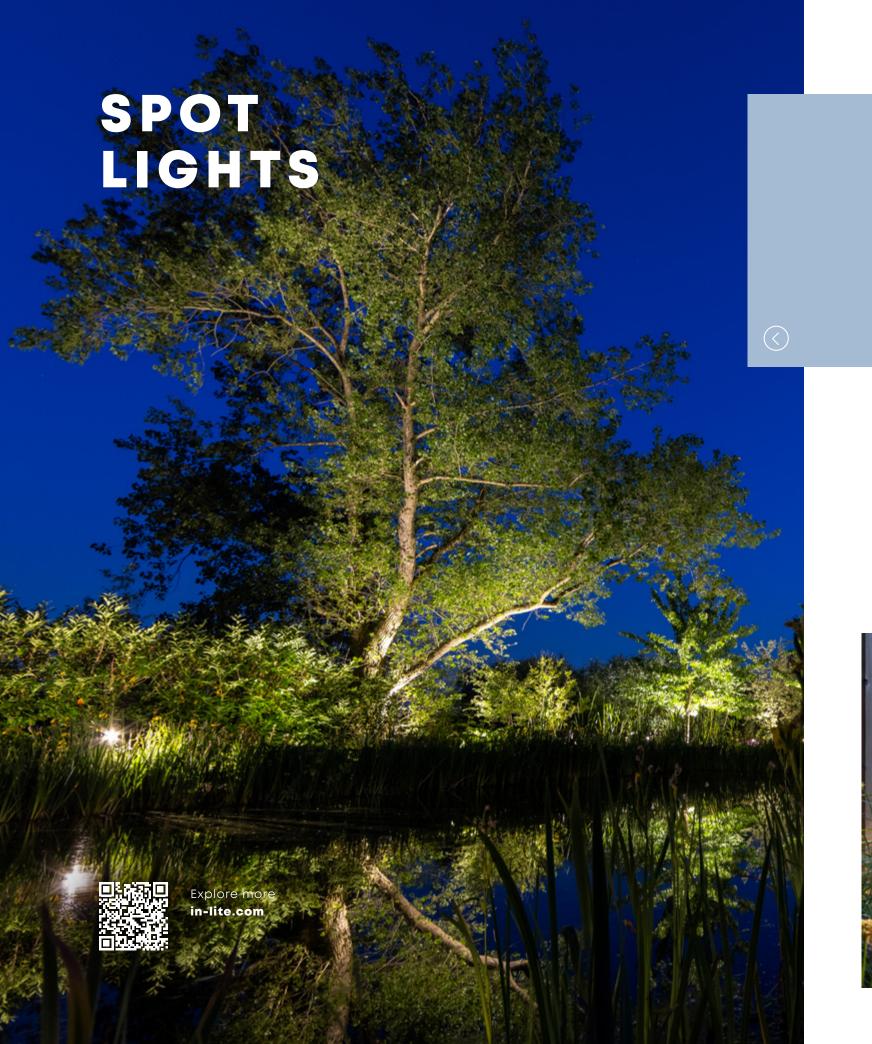

# SCOPE

Spots from the SCOPE series can be used to light up the smallest plant to the biggest tree. Visit our website and discover the full SCOPE range and their lighting specs.