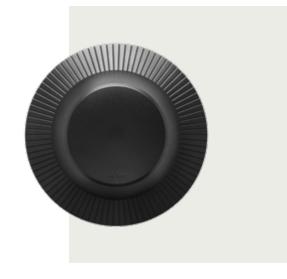

# SMART HUB-150

installation value of
installation value of
150 VA and comes with
three lines that can be
controlled individually
using the in-lite app.
Wireless motion detecto
(SMART MOVE) sold
separately.

# SMART HUB-300

an installation value of
300 VA and comes with
three lines that can be
controlled individually
using the in-lite app.
Vireless motion detector
(SMART MOVE) sold
separately.