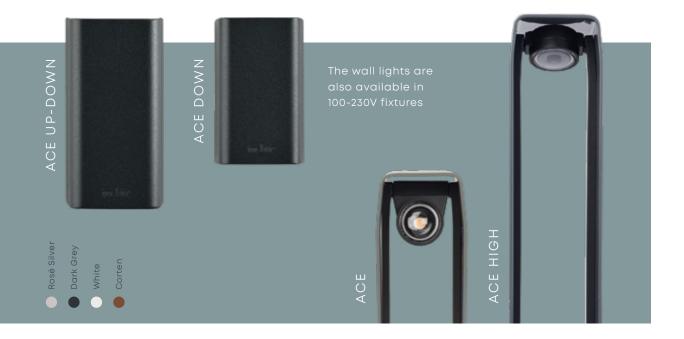

# ACECONCEPT

ACE is one of the most complete concepts in our product range. It offers bollards and wall lights in five different colors. This modern and simplistic concept is perfect for any outdoor space. It has a minimalistic design and a unique sleek lighting effect.

Customize the fixtures in the ACE concept with in-lite accessories that are specially designed to play with light.

WINK

Lens cover for ACE bollard lights

SHUTTER

Adapt light angle for ACE wall

LENS DIFFUSE

Warm lighting effect for all ACE fixtures