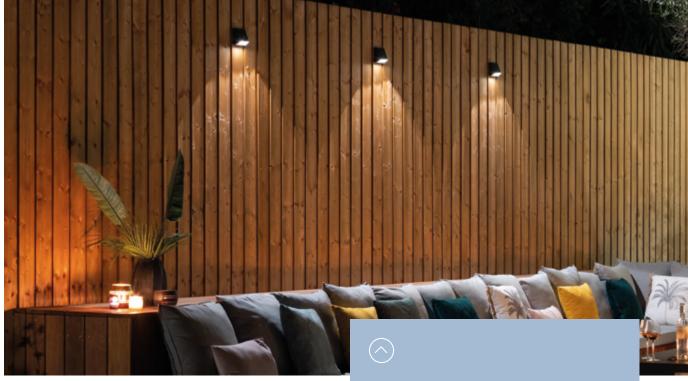

# **HALO**

HALO DOWN is a chic and robust wall light with a sleek wide light pattern on the wall and an atmospheric diffuse light image on the ground. Also available in 100-230V. Ideal for fences, privacy screens and pergolas.