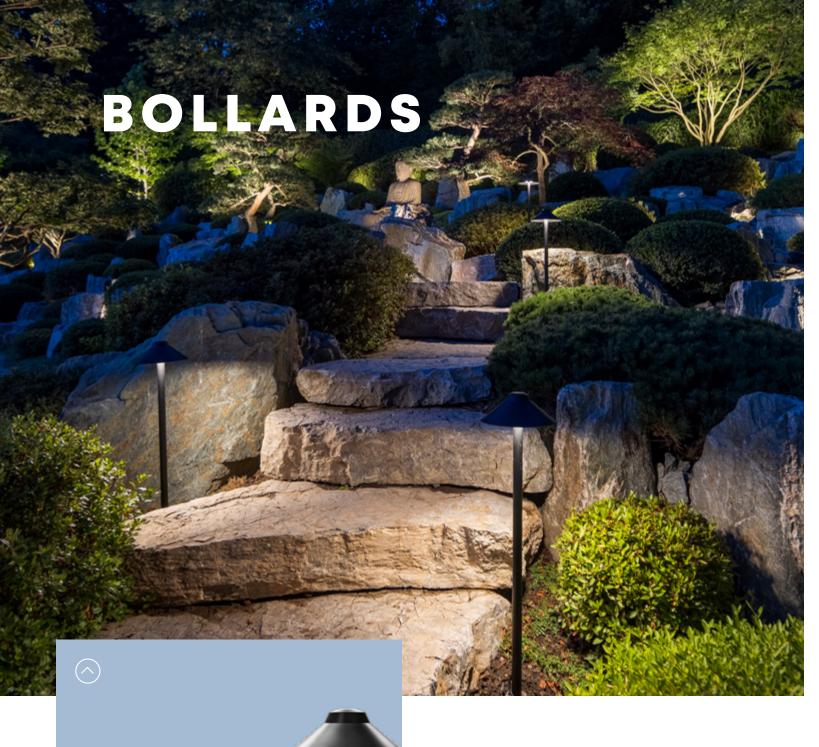

# **AIM**

Perfect for lighting borders and paths, AIM features a modular connection that

NAIL is an elegant bollard, available in 2 heights, ideal for atmospheric lighting of garden paths and borders. With a soft, all-round shining light and a very high CRI of 96, NAIL LOW provides a warm ambiance without glare.