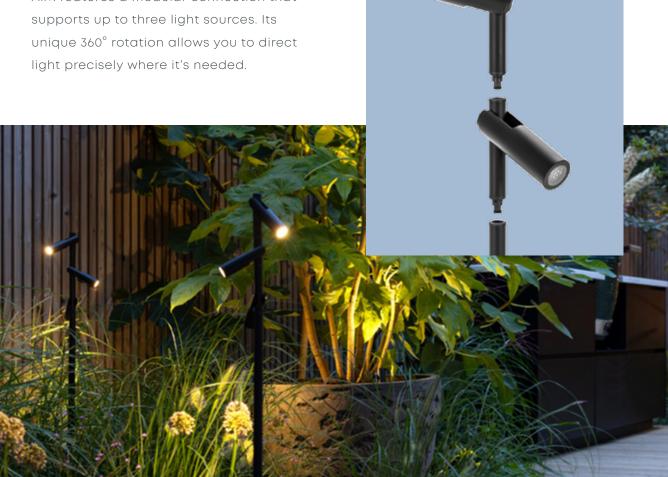

# **AIM**

Perfect for lighting borders and paths, AIM features a modular connection that

NAIL is an elegant bollard, available in 2 heights, ideal for atmospheric lighting of garden paths and borders. With a soft, all-round shining light and a very high CRI of 96, NAIL LOW provides a warm ambiance without glare.