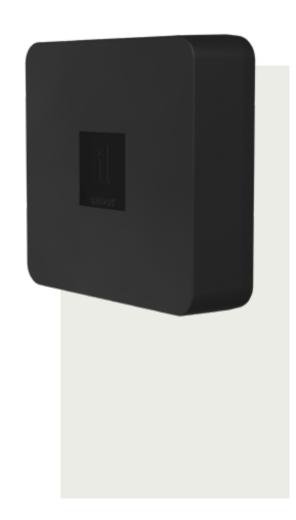

# **HUB-100**

The HUB-100 is operated with a touch screen and comes with a light sensor MOVE (wired motion dector) sold separately.