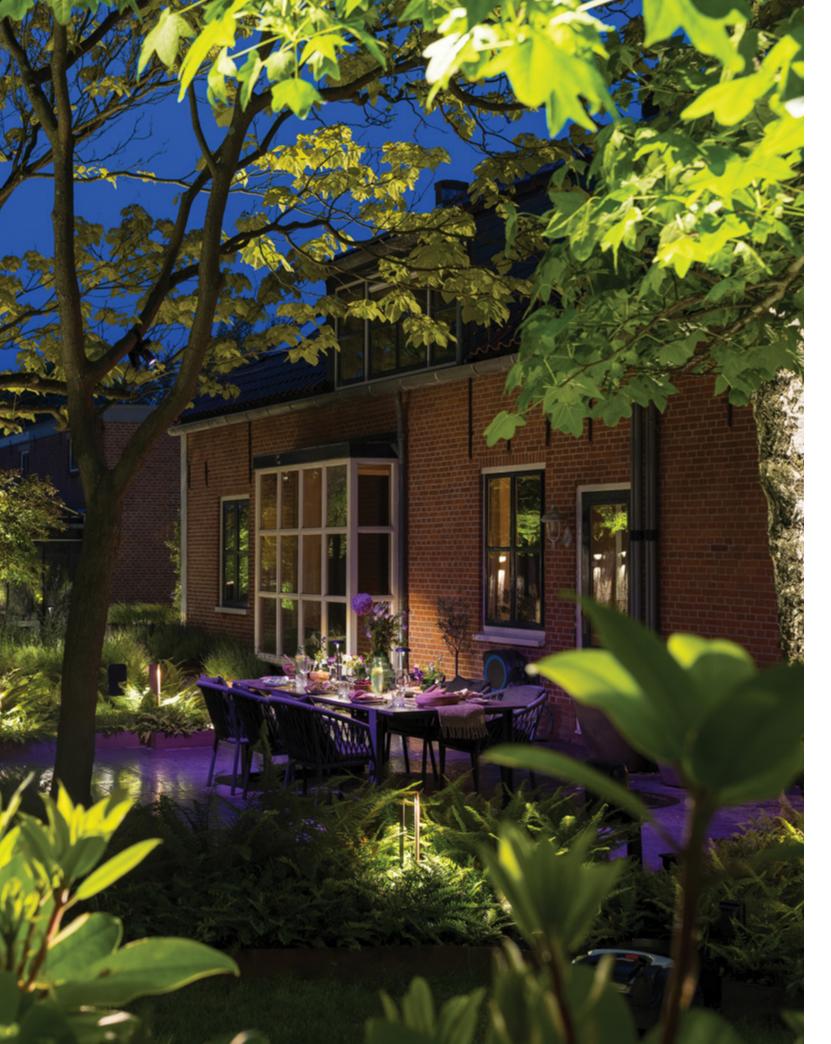

# SMART LIGHTING

At its core, in-lite's Smart system comprises a SMART HUB and the in-lite app. The smart transformer enables you to connect up any fixture from in-lite's range and control each line using a Bluetooth Low Energy connection. Next add (individually controllable) Smart lights, such as SMART SCOPE TONE, SMART FLUX TONE and SMART EVO FLEX TONE. Thus transforming your garden into a colourful, elegant whole.

Smart lighting is the future of our range. The in-lite app is continuously developing, enabling us to permanently offer Smart system users new options and optimisations such as in-lite Scenes and in-lite Energy Insight – a bespoke sustainability plan for your garden.