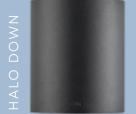

# **HALO**

HALO DOWN is a chic and robust wall light with a sleek wide light pattern on the wall and an atmospheric diffuse light image on the ground. Also available in 100-230V. Ideal for fences, privacy screens and pergolas.