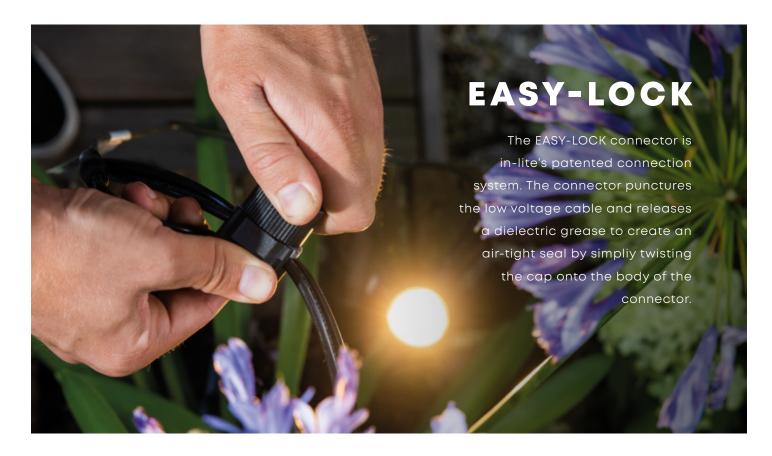

# CRI (COLOR RENDERING INDEX)

CRI evaluates the color rendering and accuracy of objects under manufactured light compared to how they appear under natural light (100 CRI). A higher CRI value means the light reproduces vibrant, beautiful colors more effectively. The quality of in-lite products is unmatched—we use only CRI 90+ LEDs in our fixtures to ensure superior light performance.