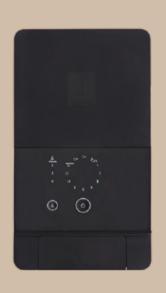

# **HUB-100**

The HUB-100 is operated with a touch screen and comes with a light sensor MOVE (wired motion dector) sold separately.