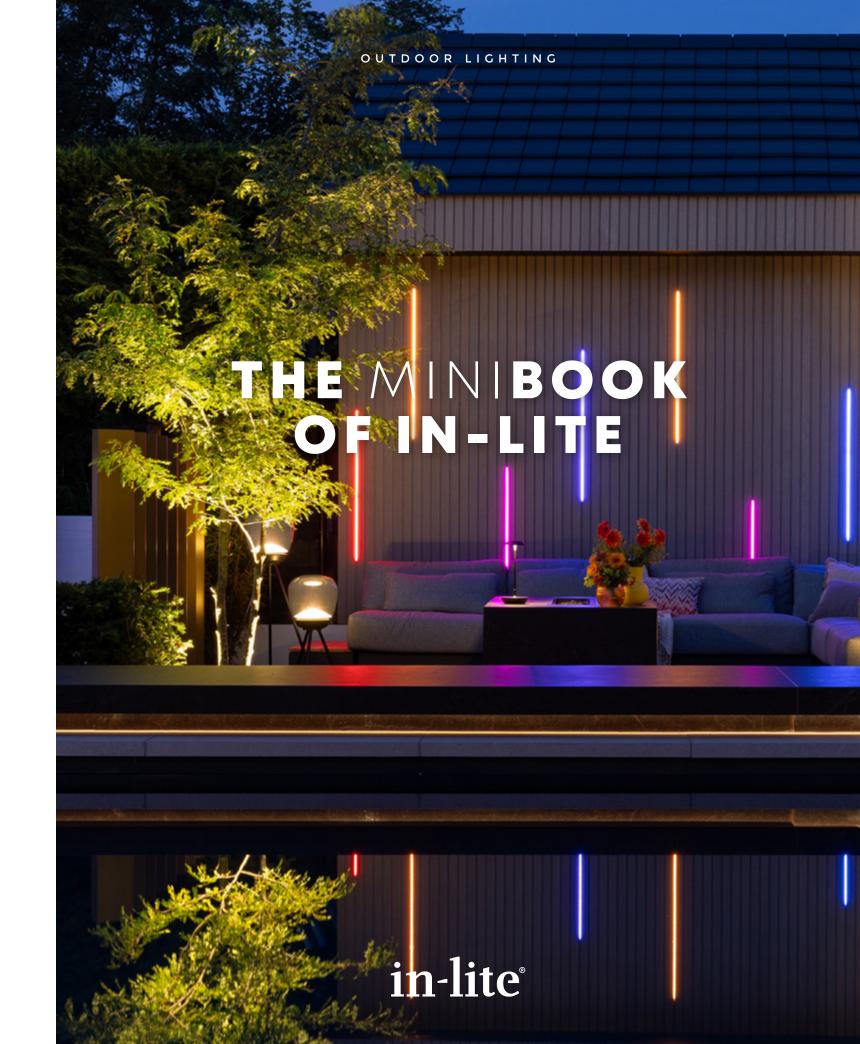

#### EASY-LOCK 4

The in-lite EASY-LOCK connector allows you to connect an in-lite fixture to the main cable at any location.