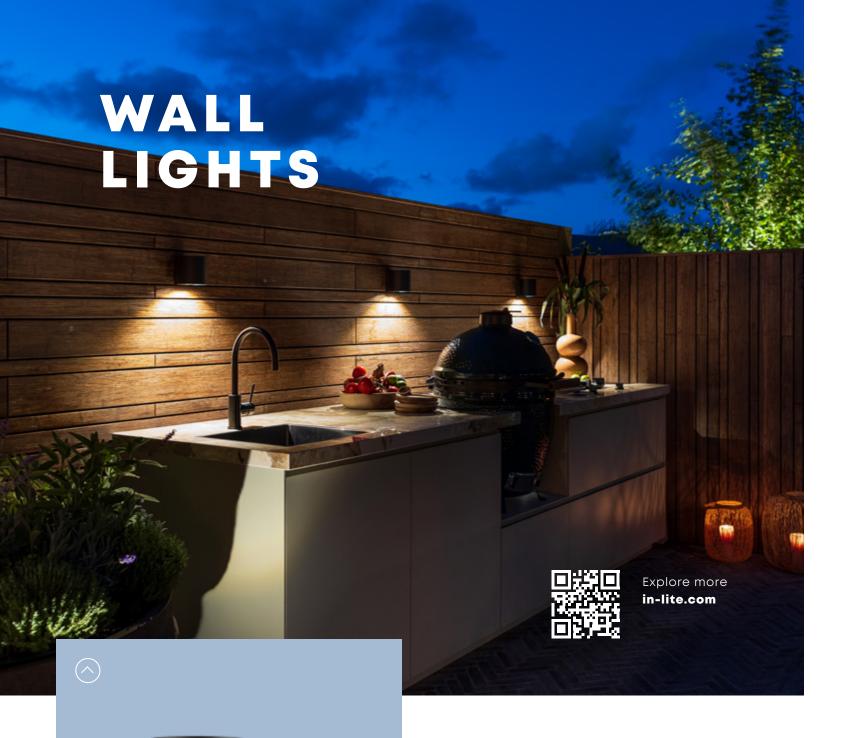

# WEDGE

Square wall fixture made of coated aluminum. Provides indirect bundled Warm White light. WEDGE is available in three colors: Dark Grey, Rosé Silver and White. Ideal for deck posts, stone pillars and deck skirting.

# **HALO**

HALO DOWN is a chic and robust wall light with a sleek wide light pattern on the wall and an atmospheric diffuse light image on the ground. Also available in 100-230V. Ideal for fences, privacy screens and pergolas.