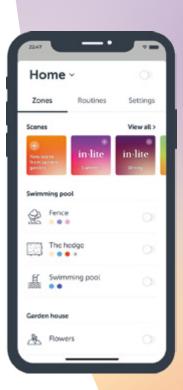

Ease of use is key to the in-lite app. Setting routines is straightforward and allows you to decide what time the lights will turn on and off. You can also add SMART MOVE wireless motion detector or an accessory like SMART BRIDGE. This enables you to integrate your Bluetooth system into your WiFi network, giving you control over your lighting anytime, anywhere. The in-lite Smart system can also be integrated into home automation systems such as Google Home, Apple HomeKit and Amazon Alexa.

Smart lighting is the future of our range. The in-lite app is continuously developing, enabling us to permanently offer Smart system users new options and optimisations such as in-lite Scenes and in-lite Energy Insight – a bespoke sustainability plan for your garden.