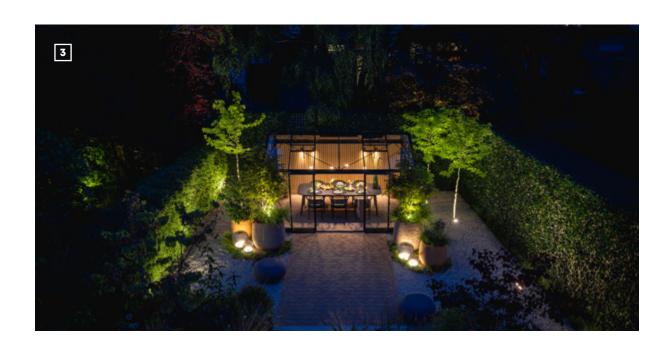

ed, the light can be set variably to stay on from 1 to 60 minutes.

#### **IN-LITE APP**

The introduction of the SMART HUB to the in-lite product portfolio means the beginning of a new era in which outdoor lighting is fully integrated into our lives. The app for the SMART HUB has been developed for iOS and Android smartphones and allows you to set up and save all features of the SMART HUB, and to share them with other users of the in-lite app. Download the app and discover the world of SMART.



# **CREATING GARDENS**

#### IN PHASES

The unique in-lite system makes it possible to expand your lighting step by step. You start by installing a sufficient number of cables in the garden and over time, you simply add new fixtures as desired. Your dream garden will be a reality in no time!