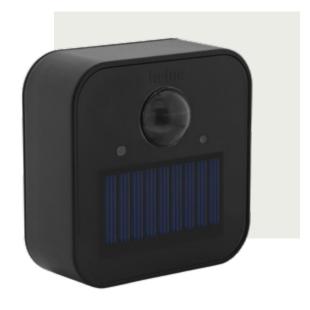

#### **SMART MOVE**

Just like the SMART HUB, the wireless SMART MOVE can be controlled using the in-lite app through a Bluetooth connection. Once movement is detected, the light can be set variably to stay on from 1 to 60 minutes.