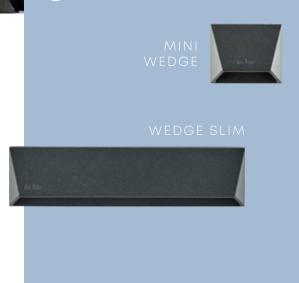

# WEDGE

Square wall fixture made of coated aluminum. Provides indirect bundled Warm White light. WEDGE is available in three colors: Dark Grey, Rosé Silver and White. Ideal for deck posts, stone pillars and deck skirting.