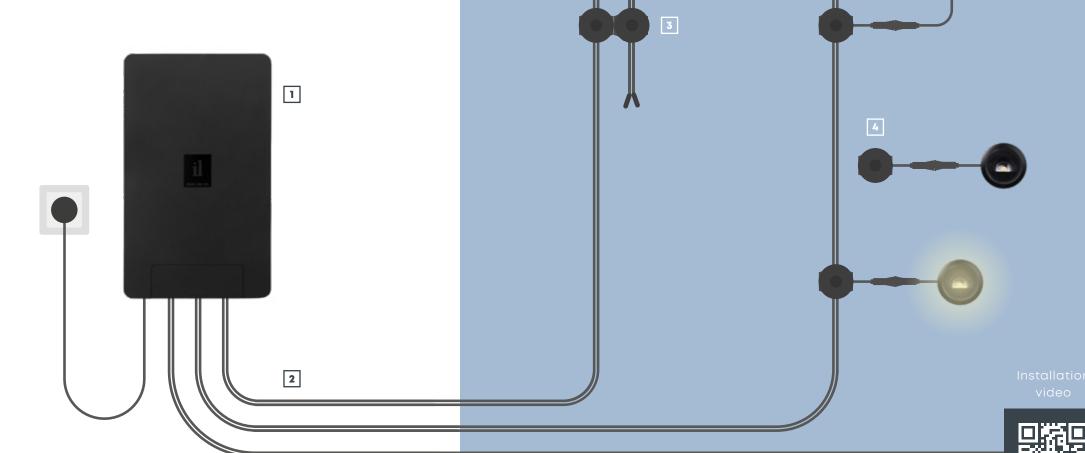

#### HUBS 1

HUB is a transformer that controls the garden lighting. A choice of three different hubs is available: HUB-100, SMART HUB-150 and SMART HUB-300. Add up the VA value of your lighting to find out which transformer will suit your garden.

# CABLES 2

The cable can be rolled out from the transformer and guided along the fixtures. There are three types of cables available: 14/2, 12/2 and 10/2.

#### CABLE SPLITTING 3

Want to split or branch a cable? Use a cable connector (CC-2) to split the cable plan in no time.

#### EASY-LOCK 4

The in-lite EASY-LOCK connector allows you to connect an in-lite fixture to the main cable at any location.

#### ACCESSORIES 5

Is an in-lite fixture's cable too short? Simply use the extension cords. Another useful accessory is the splitter, which lets you connect two fixtures to one extension cord.

#### CABLE ENDS 6

The cable can end anywhere in the garden and does not need to form a closed system. Seal off the end of the cable with the cover caps provided to ensure that no moisture can get in and that the cable ends do not come into contact with one another. Thus preventing short-circuiting.