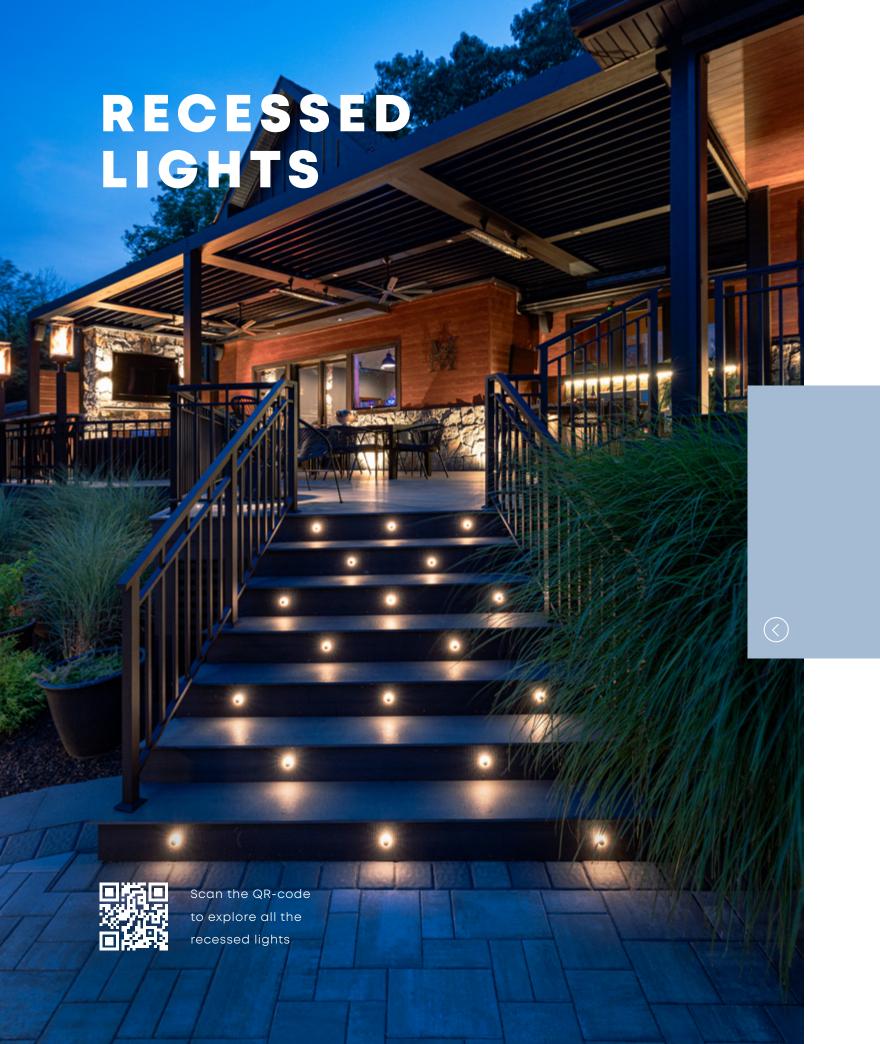

#### **BIG FLUX**

Recessed light BIG FLUX is ideally suited for illuminating tall elements in the garden. The light range is between 6 meters and 11 meters high. Choose from different ring colors Pearl Grey, Black and Stainless Steel.

# PUCK

PUCK radiates light in all directions, making it the perfect choice for accentuating driveways and walkways. Its versatility invites creativity, whether illuminating stairs or adding a striking touch to walls.

#### LUNA

tuna (Light Under 'N Angle) is ideal for illuminating elements like walls, bushes, facades, fences and more. Its recessed profile is safe to walk, drive and use a lawn mower over. Making it a perfect option for illuminating objects from the ground up in a practical and beautiful way.

## **EVO GROUND**

EVO GROUND combines sleek architectural design with unmatched versatility. Perfect for seamless integration into paving, the EVO GROUND creates clean, sophisticated lines of light that elevate any outdoor space.