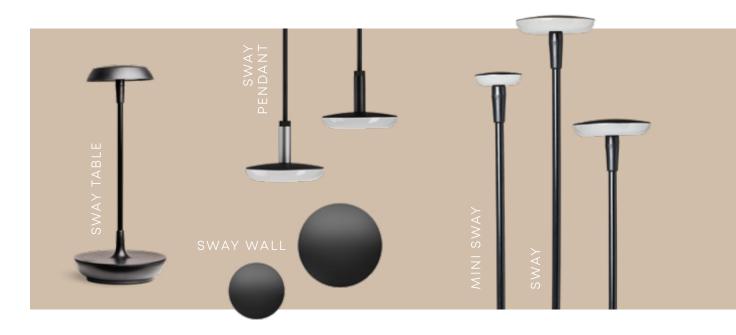

# SWAYCONCEPT

The SWAY concept offers path lights, wall lights, pendant lights in two different colors and a table light. It is designed from the idea that a fixture can be one with nature, so it does not always have to stand out. The minimalist design results in an elegant, friendly look that is very contemporary.

The SWAY lighthead is available in two different sizes and colors. This makes them perfect for combining in creative ways. The pendant light is also available in 100-230V fixtures.